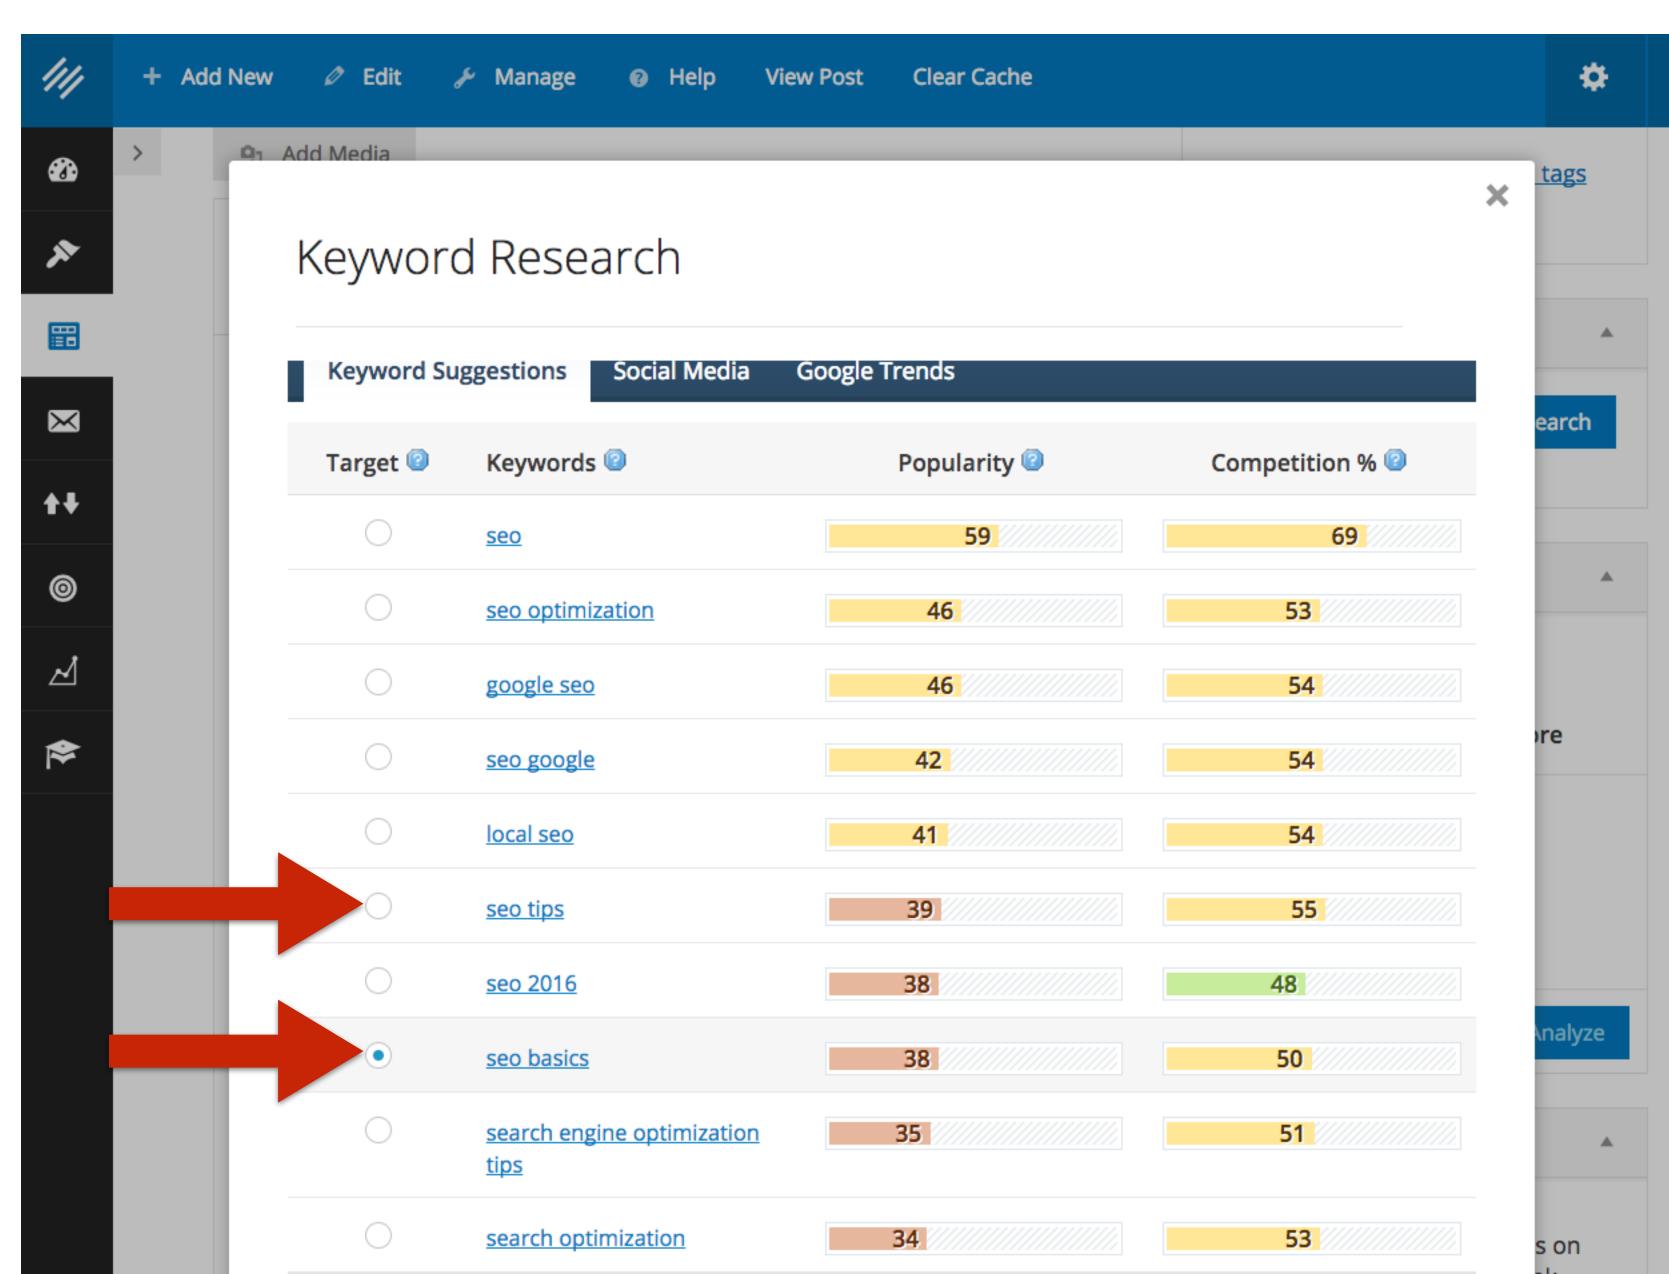

|                  |        |               | ride the Faceboo<br>r add the URL he      | k image for this post, upload /<br>re.                        |      |
|        |                  |        |               |                                           |                                                               |      |
| cerpt  |                  |        |               |                                           |                                                               |      |







#### MAINMAKER PLATFORM







Rainmaker:

### **Perform keyword** research right from the post and page edit screens.





Notice how "seo basics" has lower competition but almost the same popularity as "seo tips"? This suggests I'll have an easier time targeting "seo basics."











### Plus, it's also another keyword phrase I can use to add variation to my post.









### Scroll down and hit "Save Target Term."

| 🖉 Edit 🍦   | 🗲 Manage 🛛 Ə Help View                           | Post Clear Cache |                 |
|------------|--------------------------------------------------|------------------|-----------------|
| Media      |                                                  |                  |                 |
| Target 😰   | Keywords 😰                                       | Popularity 😰     | Competition % 🙆 |
| $\bigcirc$ | <u>seo</u>                                       | 59               | 69              |
| $\bigcirc$ | seo optimization                                 | 46               | 53              |
| $\bigcirc$ | <u>google seo</u>