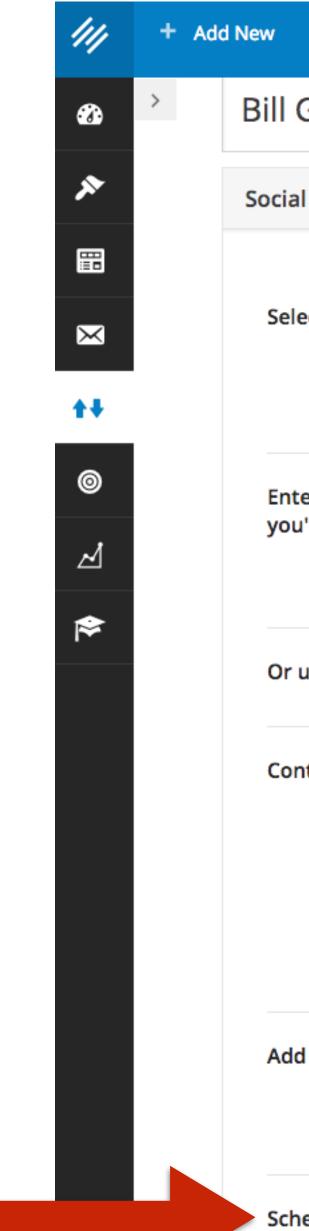

### MAINMAKER PLATFORM

Add New 🖉 Edit > 3 SEO 🔳 × General Ad H Snippet ? Preview а **+**+ **Snippet Preview shows** 0 you what the search ⊿ Target Term: engine result for this ≽ SEO Title: 🕐 page will look like: SEO W Title, URL, and Meta Meta Description Description: Τŀ Excerpt Jerod Morris hoste Cast to deliver inst Excerpts are option