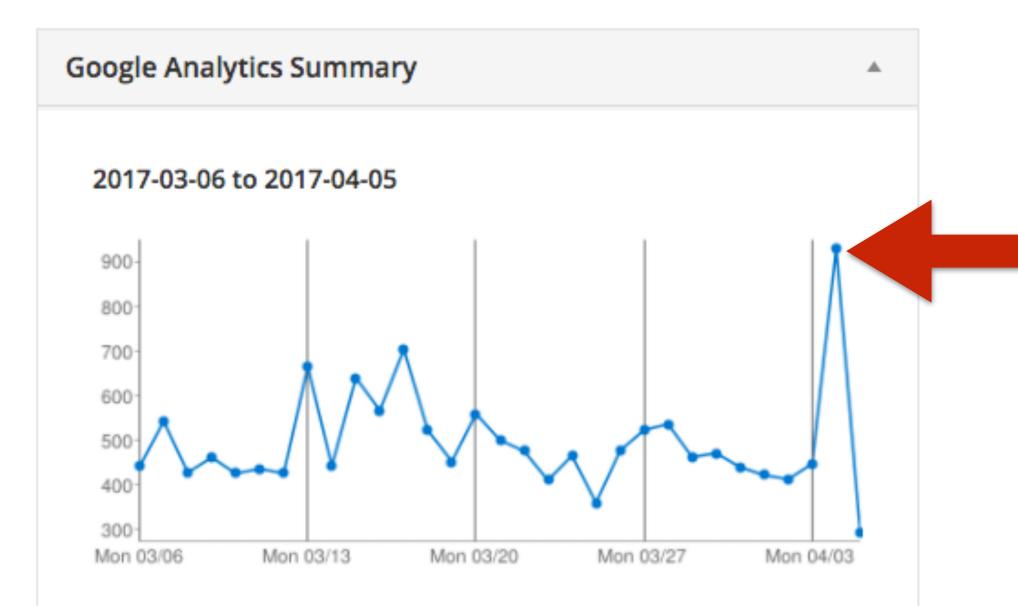

## 3. Outreach Options

| ar Cache |                                  | *            | 0          |
|----------|----------------------------------|--------------|------------|
|          |                                  | Admin Screen | Options    |
|          |                                  |              |            |
|          |                                  |              |            |
|          |                                  |              |            |
| T        | Google Analytics Summary         | v            |            |
|          |                                  |              |            |
| T        | Membership Order Summary         | v            |            |
|          |                                  |              |            |
| ~        | Stripe Balance                   | v            |            |
|          |                                  |              |            |
| ~        | Membership Order History         | Ŧ            | ?          |
|          |                                  |              | ę          |
|          | Membership Order Statistics      | Ŧ            | Quick Help |
|          |                                  |              | P          |
|          | Membership Subscriptions Summary | Ŧ            |            |