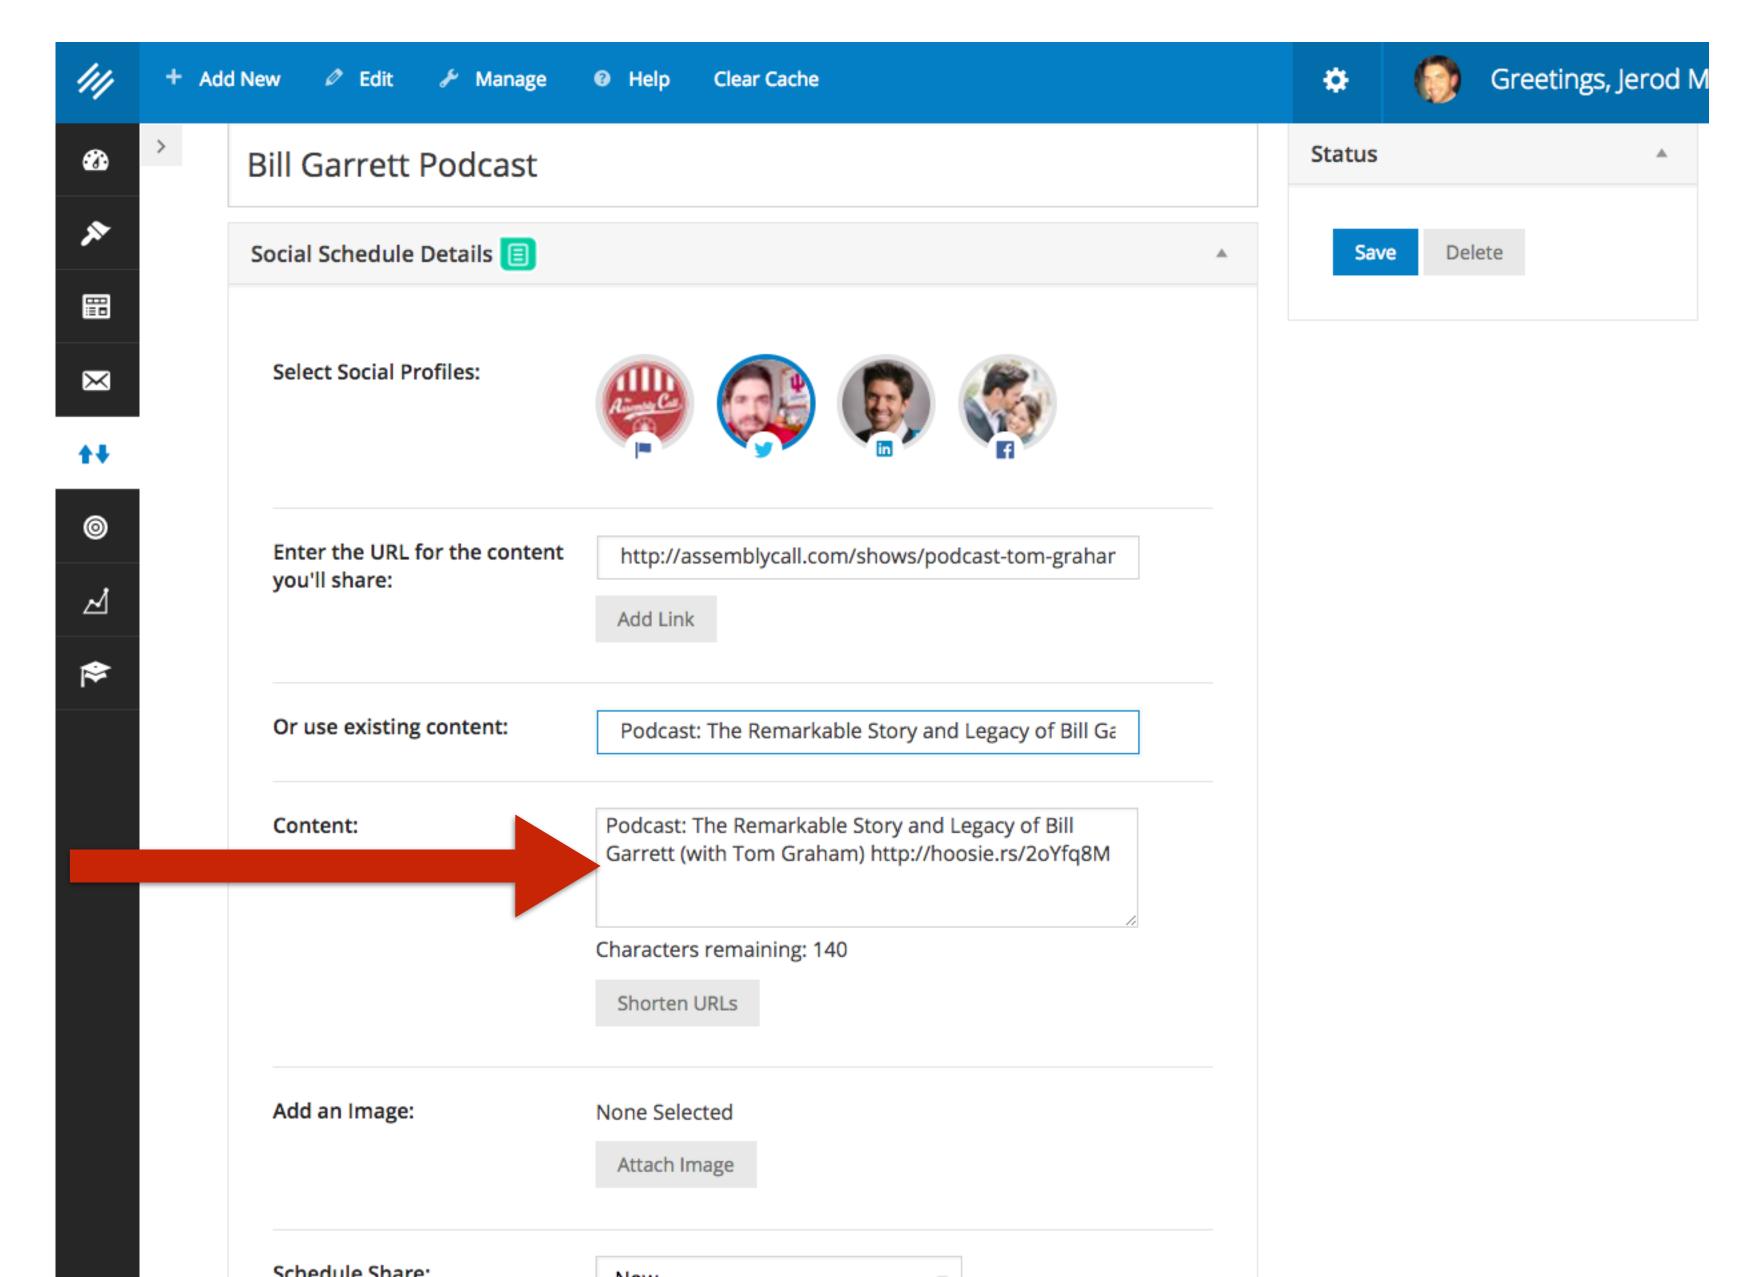

Bill Garrett P                    |
| <b>+</b> +  | Social Schedule D                 |
| 0           | Select Social Pro                 |
| ~1          |                                   |
| \$          |                                   |
|             | Enter the URL fo<br>you'll share: |
|             |                                   |
|             | Or use existing o                 |
|             | Content:                          |
|             |                                   |
|             |                                   |
|             |                                   |
|             |                                   |

Then, either paste the URL for the content you're sharing ... or ... start typing and choose from published content on your site.











The share content will be automatically populated based on the headline of your post. You can edit this if you like.



| ///      | + Add | d New 🖉 Edit      |
|----------|-------|-------------------|
| <b>3</b> | >     | Bill Garrett P    |
| ~        |       | Social Schedule D |
| ₿₿       |       |                   |
| $\times$ |       | Select Social Pro |
| t+       | I     |                   |
| 0        |       | Enter the URL fo  |
| Z        |       | you'll share:     |
| \$       |       | On una quinting a |
|          |       | Or use existing c |
|          |       | Content:          |
|          |       |                   |
|          |       |                   |
|          |       |                   |
|          |       | Add an Image:     |
|          |       |