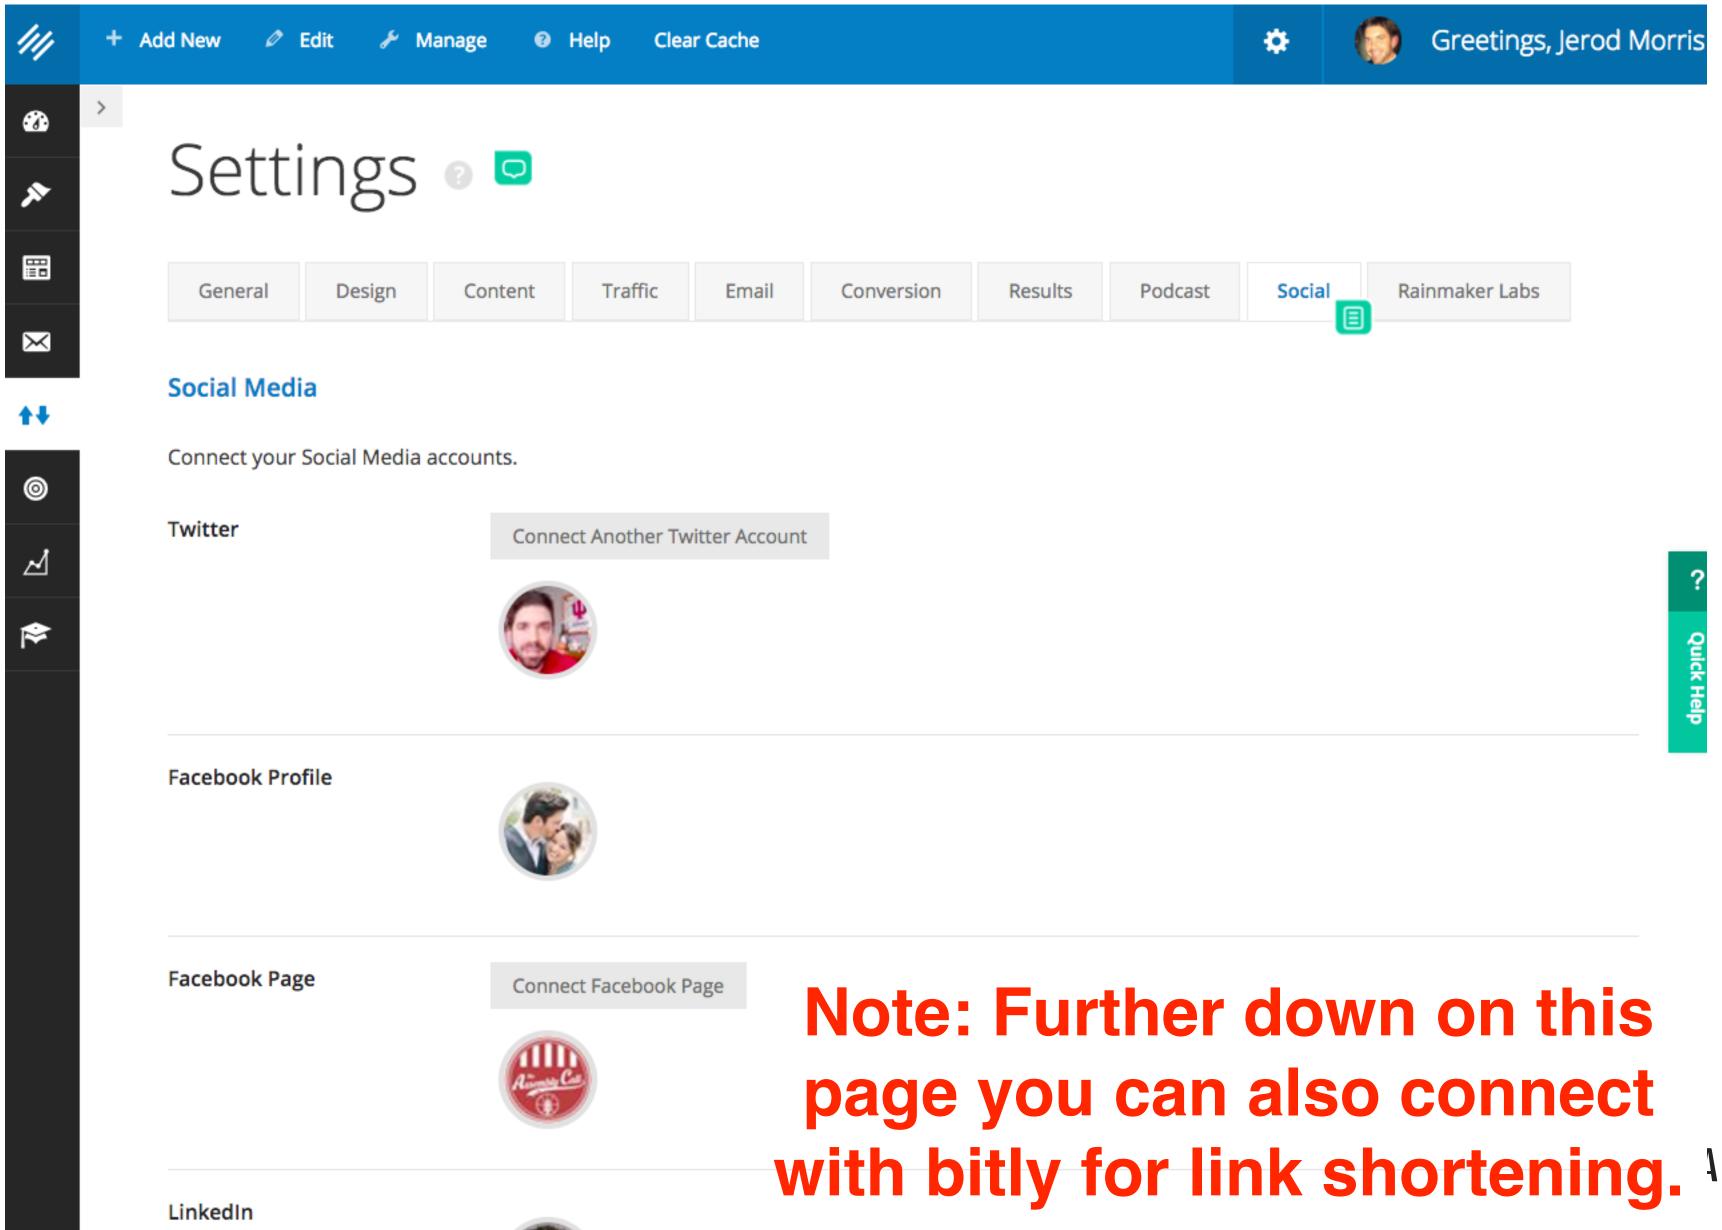

## Site-Wide SEO Settings

The "Home Page **SEO**" section allows you to define your **SEO title and meta** description.

🖉 Edit 🤌 Manage Help

#### %%sitename%% will pull your website title in Settings > General

%%sep%% will add a dash (-) as a separator

%%sitedesc%% will add the site description from Settings > General

🖉 Edit Help