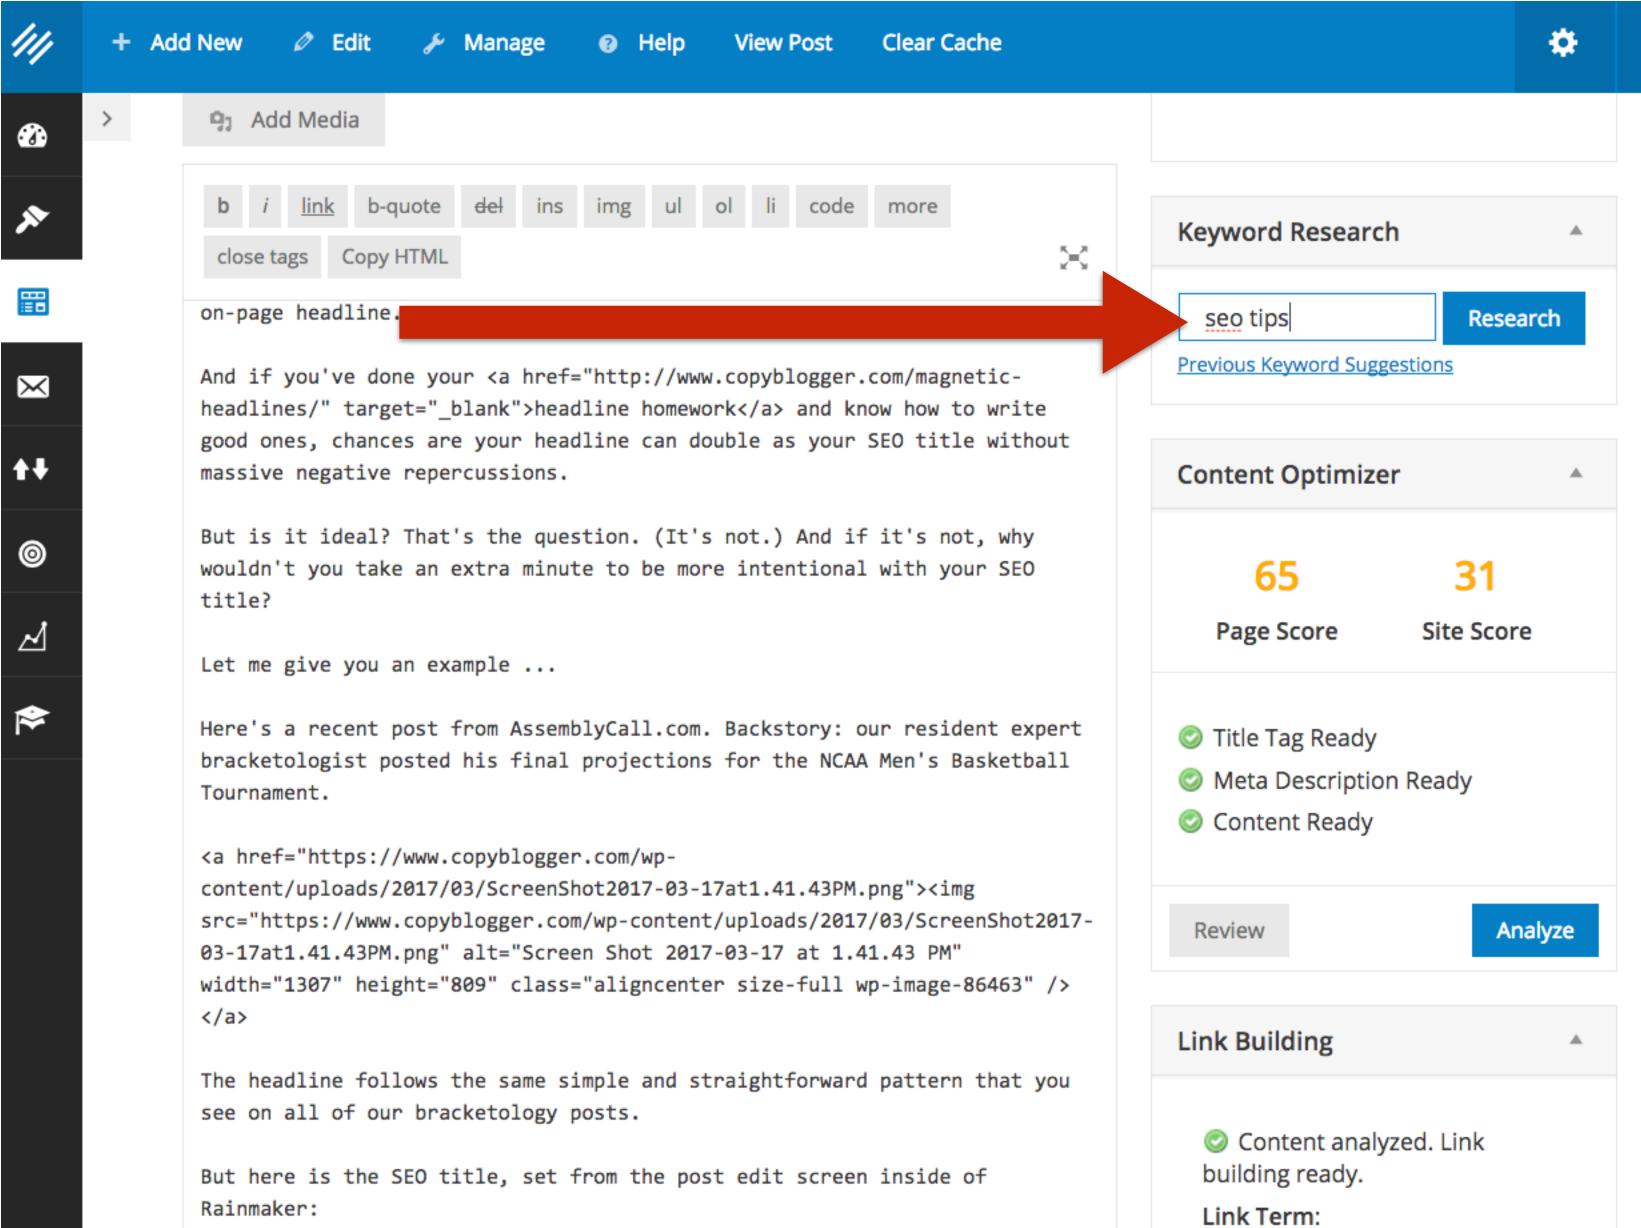

## Site-Wide SEO Settings

The "Home Page **SEO**" section allows you to define your **SEO title and meta** description.

🖉 Edit 🤌 Manage Help

#### **Content Optimization**

Control which user roles have access to perform Keyword Research, Content Optimization and Link Building. Click the drop down box to restrict Permissions to Administrators, Editors, Authors, or Contributors or higher. Set the lowest user role that will be allowed to use these SEO features.