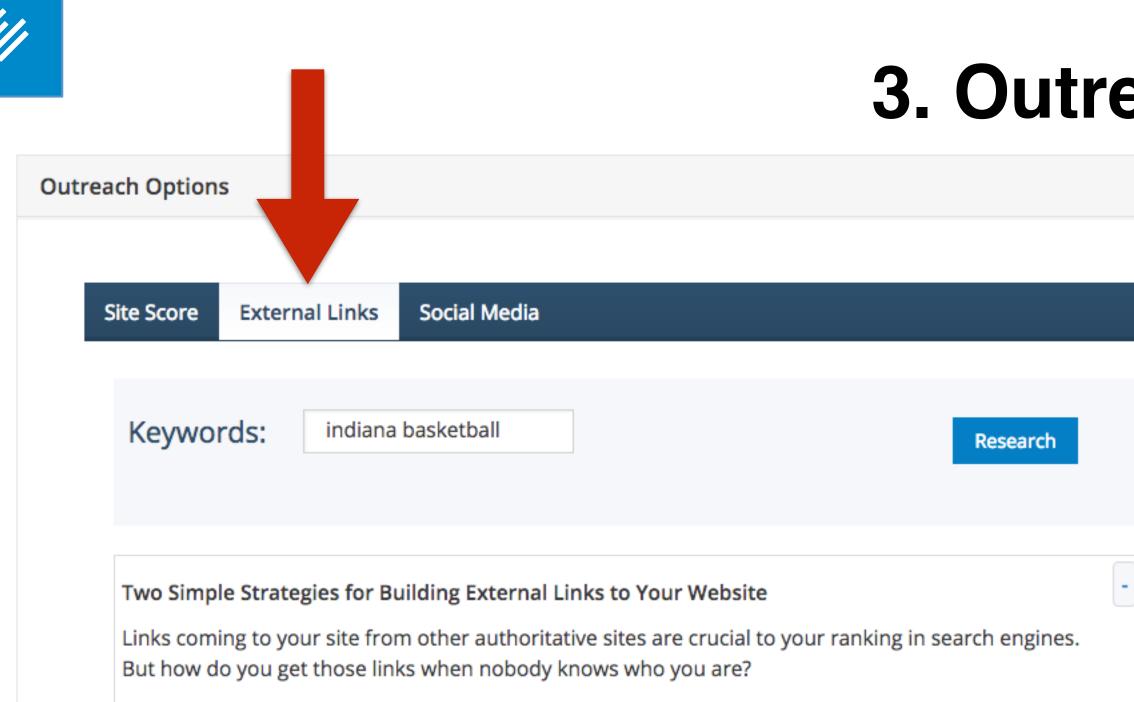

Scribe's External Links function shows you—and even gives you the available contact information of websites that are ranking well for the keywords in your post.

Use it to execute two simple and powerful strategies for building external links: 1) Head over to one of the sites and leave a relevant, smart comment, and 2) Contact the site owner with an offer to guest post for them, using the very best content you've written.

## 3. Outreach Options

The "External Links" tab helps you identify authoritative, trusted websites that would provide powerful backlinks.

Many options are listed. Some may seem "out of your league" (e.g. <u>ESPN.com</u> or <u>CBSSports.com</u>), but others will be independent blogs or websites like yours (e.g. Inside the Hall) that are likely to be more receptive to a guest post or interview inquiry.