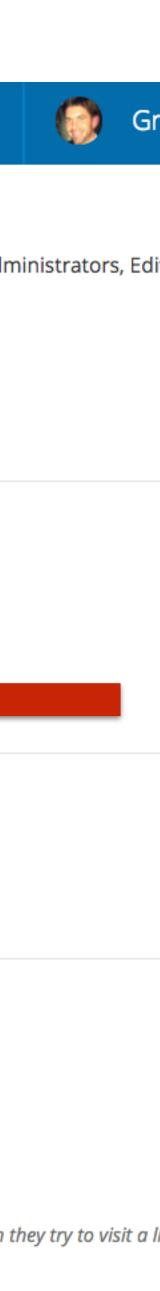

## Site-Wide SEO Settings

The "Home Page **SEO**" section allows you to define your **SEO title and meta** description.

🖉 Edit 🤌 Manage Help

#### **Content Optimization**

Control which user roles have access to perform Keyword Research, Content Optimization and Link Building. Click the drop down box to restrict Permissions to Administrators, Editors, Authors, or Contributors or higher. Set the lowest user role that will be allowed to use these SEO features.

| IS | Administrator |
|----|---------------|
|    |               |

What user level should be required to optimize content on this site?

| ate              | %%sitename%% %%sep%% %%sitedesc%% |
|------------------|-----------------------------------|
| ription template |                                   |

| Landing Pa | age |
|------------|-----|
|------------|-----|

Custom 404 Page

8

Ψ.

Choose to create a custom 404 page using your standard page template, or choose an existing landing page that visitors will be redirected to when they try to visit a link that does not work.

#### %%sitename%% will pull your website title in Settings > General

%%sep%% will add a dash (-) as a separator

%%sitedesc%% will add the site description from Settings > General

🖉 Edit Help