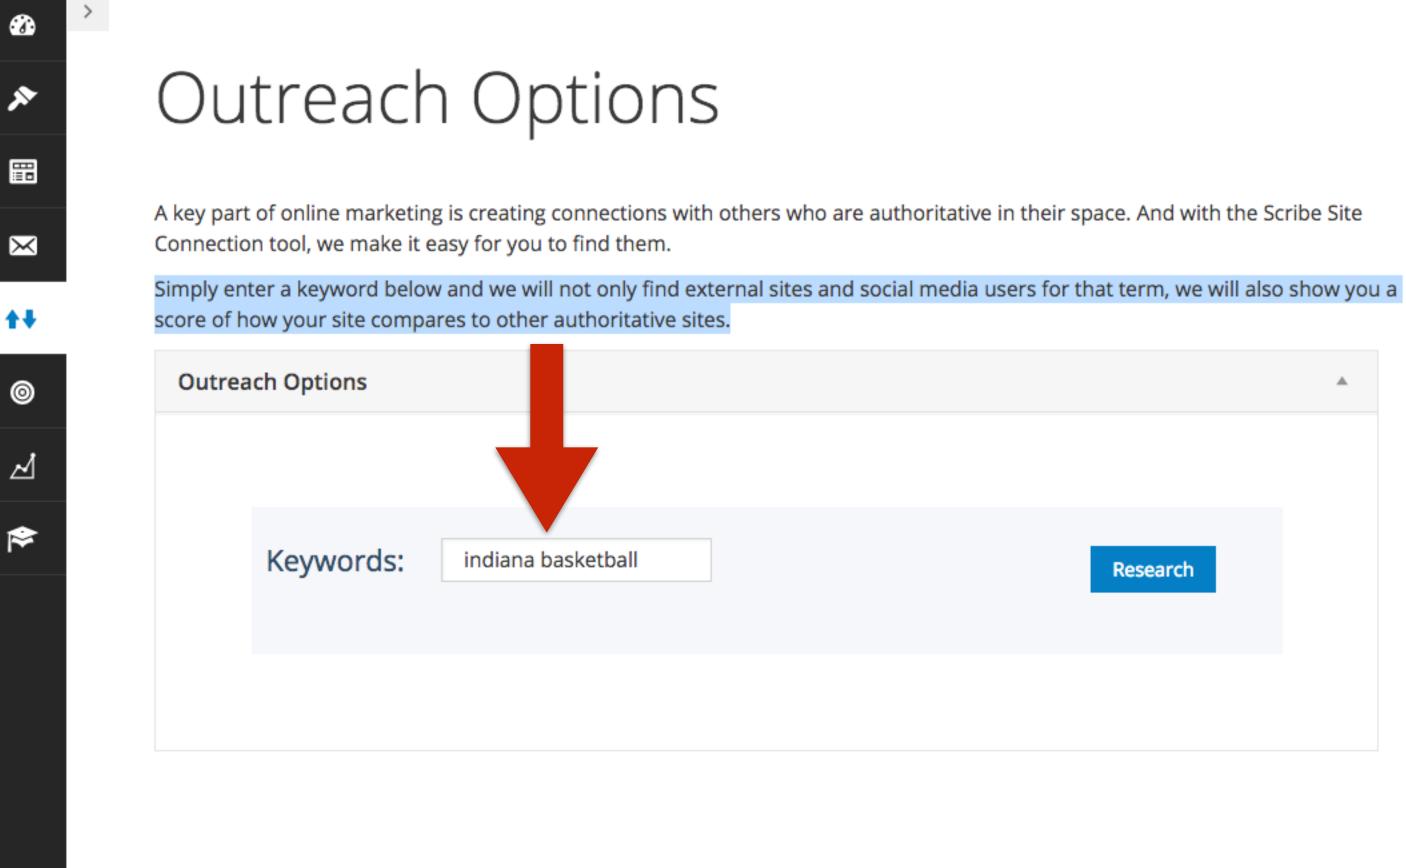

A key part of online marketing is creating connections with others who are authoritative in their space. And with the Scribe Site Connection tool, we make it easy for you to find them.

Simply enter a keyword below and we will not only find external sites and social media users for that term, we will also show you a score of how your site compares to other authoritative sites.