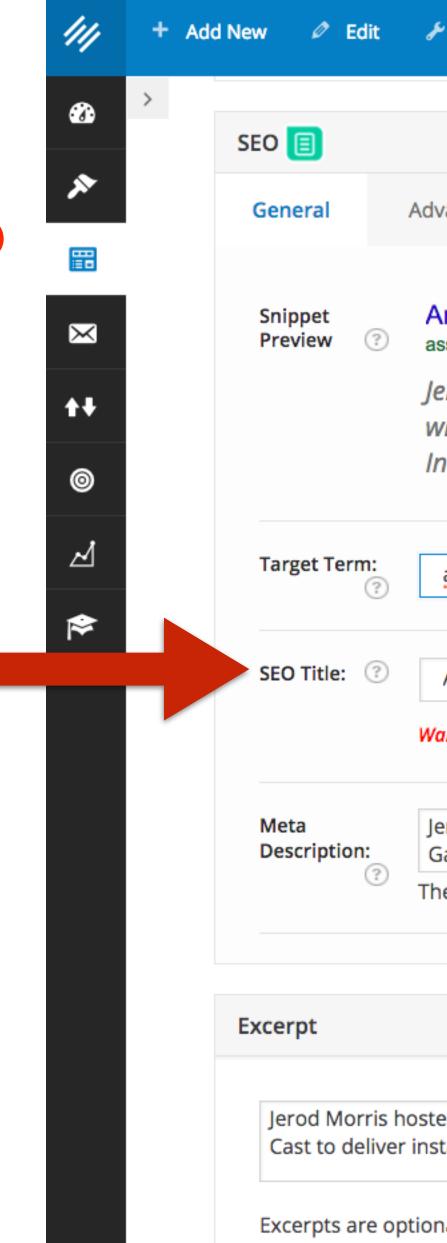

SEO Title allows you to define a specific SEO title for your post/page that is different from headline on the page.

| <sup>6</sup> Manage            | Help           | View Episode                           | Clear Cache                                                     |       | ٥ | 0 | Greetings, Jer |
|--------------------------------|----------------|----------------------------------------|-----------------------------------------------------------------|-------|---|---|----------------|
|                                |                |                                        |                                                                 |       |   |   |                |
| vanced                         | Social         |                                        |                                                                 |       |   |   |                |
|                                |                |                                        |                                                                 |       |   |   |                |
|                                |                | / Indiana: Spe<br>ant-reaction-archie- | cial Instant Reaction Po<br>miller-hire/                        | dca   |   |   |                |
|                                | Clavio of C    | Crimson Cast to                        | episode of The Assembly<br>o deliver instant reactior           |       |   |   |                |
| archie mille                   | r hired        |                                        |                                                                 |       |   |   |                |
| Archie Mille                   | r Hired by In  | diana: Special Ins                     | stant Reaction Podcast #iuł                                     |       |   |   |                |
| a <mark>rning:</mark> Title di | isplay in Goog | le is limited to a fixe                | ed width, yours is too long.                                    |       |   |   |                |
|                                |                |                                        | e of The Assembly Call with<br>tant reaction to Indiana         |       |   |   |                |
| ne meta des                    | cription will  | be limited to 156                      | chars, -25 chars left.                                          |       |   |   |                |
|                                |                |                                        |                                                                 |       |   |   |                |
|                                |                |                                        |                                                                 | A     |   |   |                |
|                                |                |                                        | ly Call with Galen Clavio of Cr<br>er as head basketball coach. | imson |   |   |                |
| nal hand-crat                  | fted summa     | ries of your conte                     | nt that can be used in your t                                   | heme. |   |   |                |

Note: Remember that Twitter usually pulls your SEO Title when someone hits the Twitter button to tweet your link.

| <sup>6</sup> Manage            | Help           | View Episode                           | Clear Cache                                                     |       | ٥ | 0 | Greetings, Jer |
|--------------------------------|----------------|----------------------------------------|-----------------------------------------------------------------|-------|---|---|----------------|
|                                |                |                                        |                                                                 |       |   |   |                |
| vanced                         | Social         |                                        |                                                                 |       |   |   |                |
|                                |                |                                        |                                                                 |       |   |   |                |
|                                |                | / Indiana: Spe<br>ant-reaction-archie- | cial Instant Reaction Po<br>miller-hire/                        | dca   |   |   |                |
|                                | Clavio of C    | Crimson Cast to                        | episode of The Assembly<br>o deliver instant reactior           |       |   |   |                |
| archie mille                   | r hired        |                                        |                                                                 |       |   |   |                |
| Archie Mille                   | r Hired by In  | diana: Special Ins                     | stant Reaction Podcast #iuł                                     |       |   |   |                |
| a <mark>rning:</mark> Title di | isplay in Goog | le is limited to a fixe                | ed width, yours is too long.                                    |       |   |   |                |
|                                |                |                                        | e of The Assembly Call with<br>tant reaction to Indiana         |       |   |   |                |
| ne meta des                    | cription will  | be limited to 156                      | chars, -25 chars left.                                          |       |   |   |                |
|                                |                |                                        |                                                                 |       |   |   |                |
|                                |                |                                        |                                                                 | •     |   |   |                |
|                                |                |                                        | ly Call with Galen Clavio of Cr<br>er as head basketball coach. | imson |   |   |                |
| nal hand-crat                  | fted summa     | ries of your conte                     | nt that can be used in your t                                   | heme. |   |   |                |