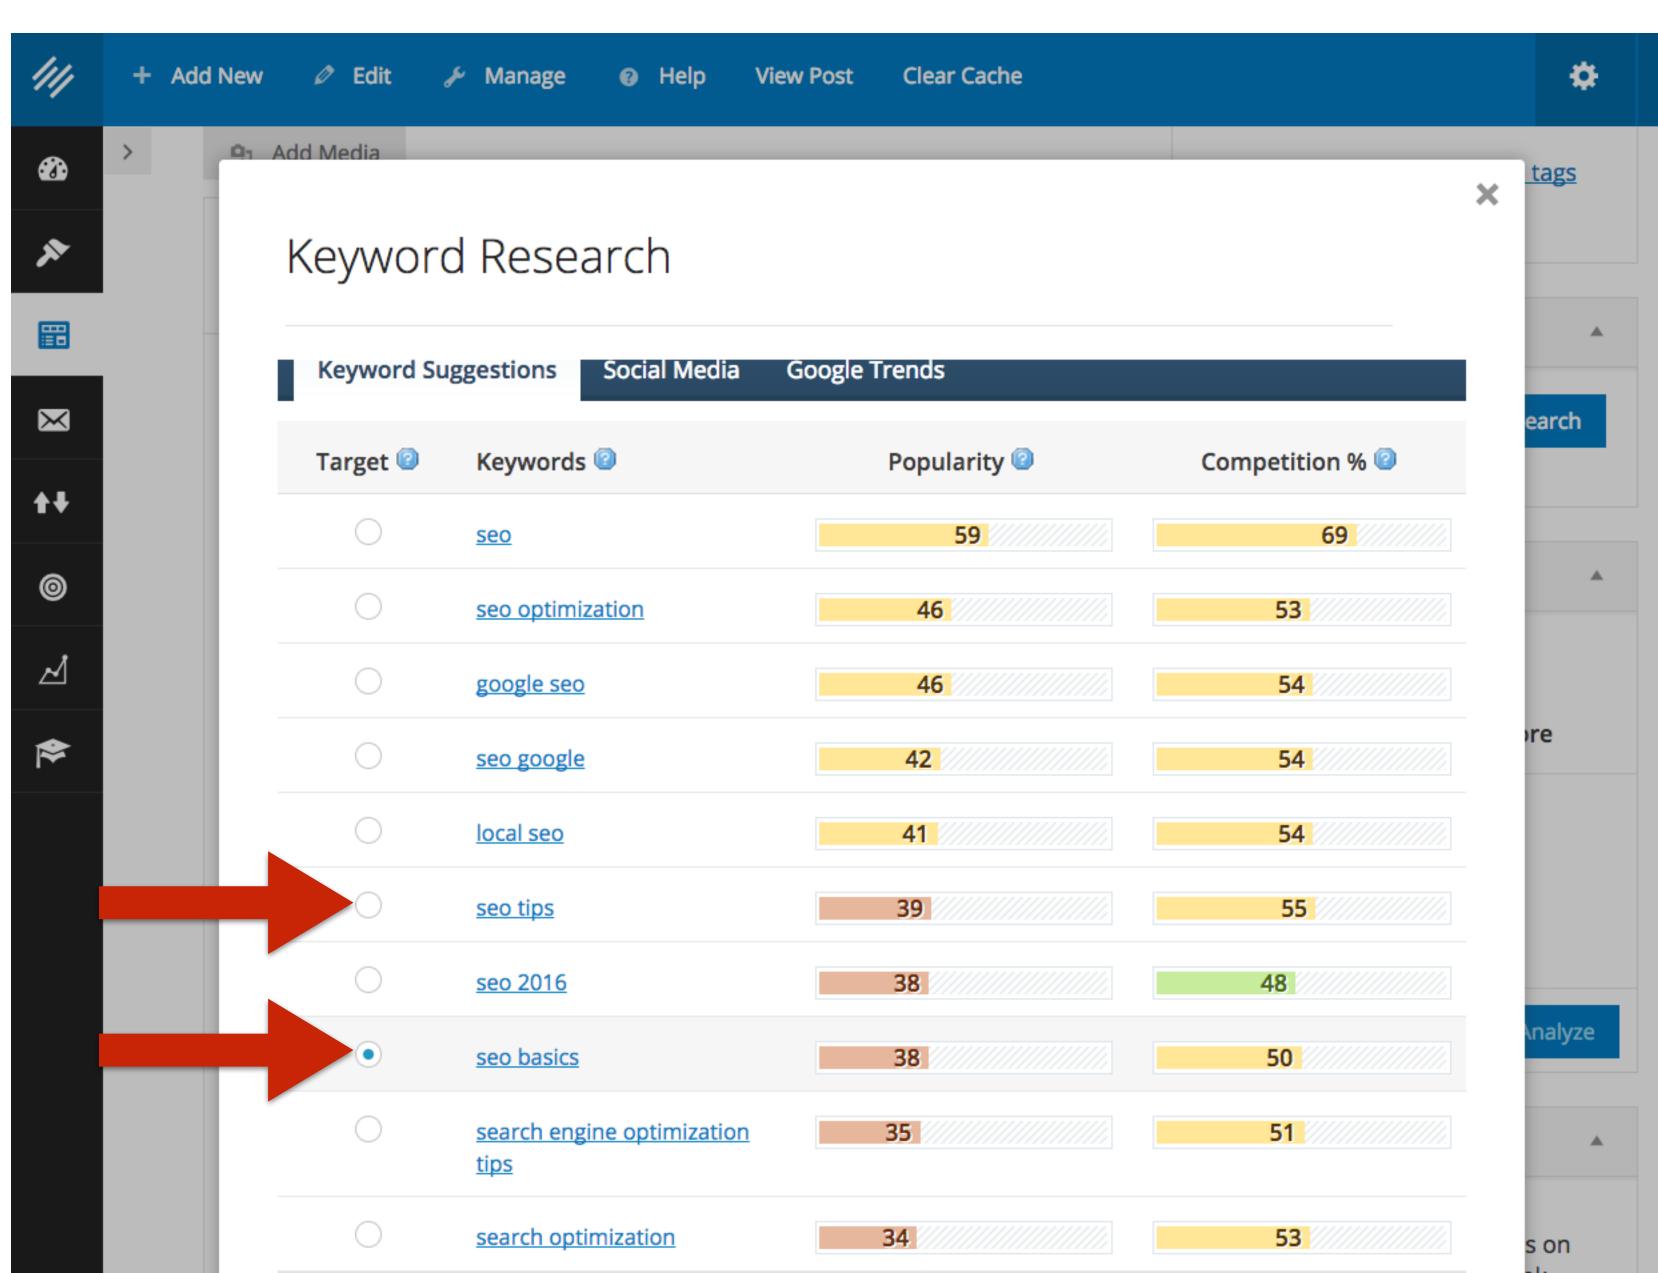

|
|        |                  |        |               | ride the Faceboo<br>r add the URL he      | k image for this post, upload /<br>re.                        |      |
|        |                  |        |               |                                           |                                                               |      |
| cerpt  |                  |        |               |                                           |                                                               |      |







#### MAINMAKER PLATFORM







Rainmaker:

### **Perform keyword** research right from the post and page edit screens.





Notice how "seo basics" has lower competition but almost the same popularity as "seo tips"? This suggests I'll have an easier time targeting "seo basics."











### Plus, it's also another keyword phrase I can use to add variation to my post.









### Scroll down and hit "Save Target Term."

| 🖉 Edit 🍦   | 🗲 Manage 🛛 Ə Help View                           | Post Clear Cache |                 |
|------------|--------------------------------------------------|------------------|-----------------|
| Media      |                                                  |                  |                 |
| Target 😰   | Keywords 😰                                       | Popularity 😰     | Competition % 🙆 |
| $\bigcirc$ | <u>seo</u>                                       | 59               | 69              |
| $\bigcirc$ | seo optimization                                 | 46               | 53              |
| $\bigcirc$ | <u>google seo</u>