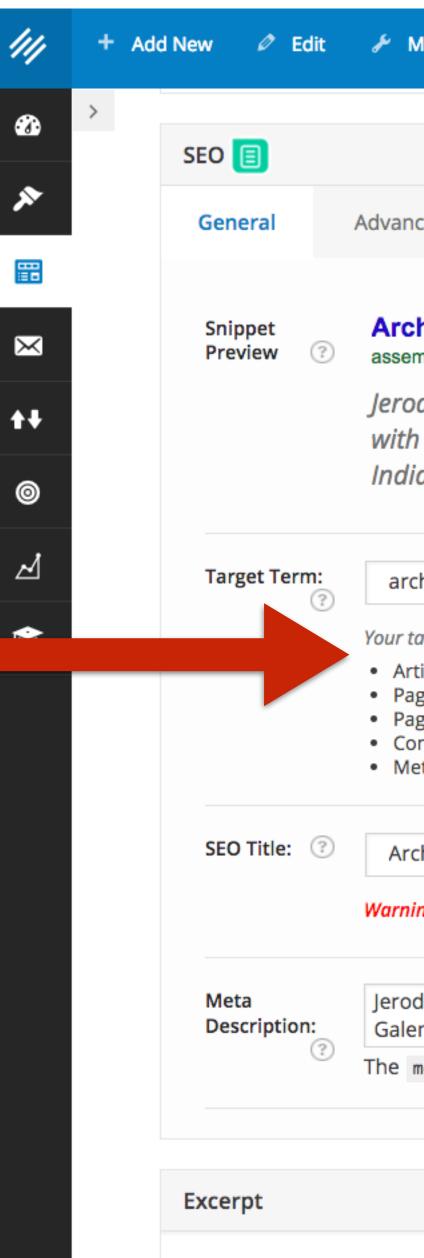

### MAINMAKER PLATFORM

Add New 🖉 Edit > 3 SEO 🔳 × General Ad H Snippet ? Preview а **+**+ **Snippet Preview shows** 0 you what the search ⊿ Target Term: engine result for this ≽ SEO Title: 🕐 page will look like: SEO W Title, URL, and Meta Meta Description Description: Τŀ Excerpt Jerod Morris hoste Cast to deliver inst Excerpts are option