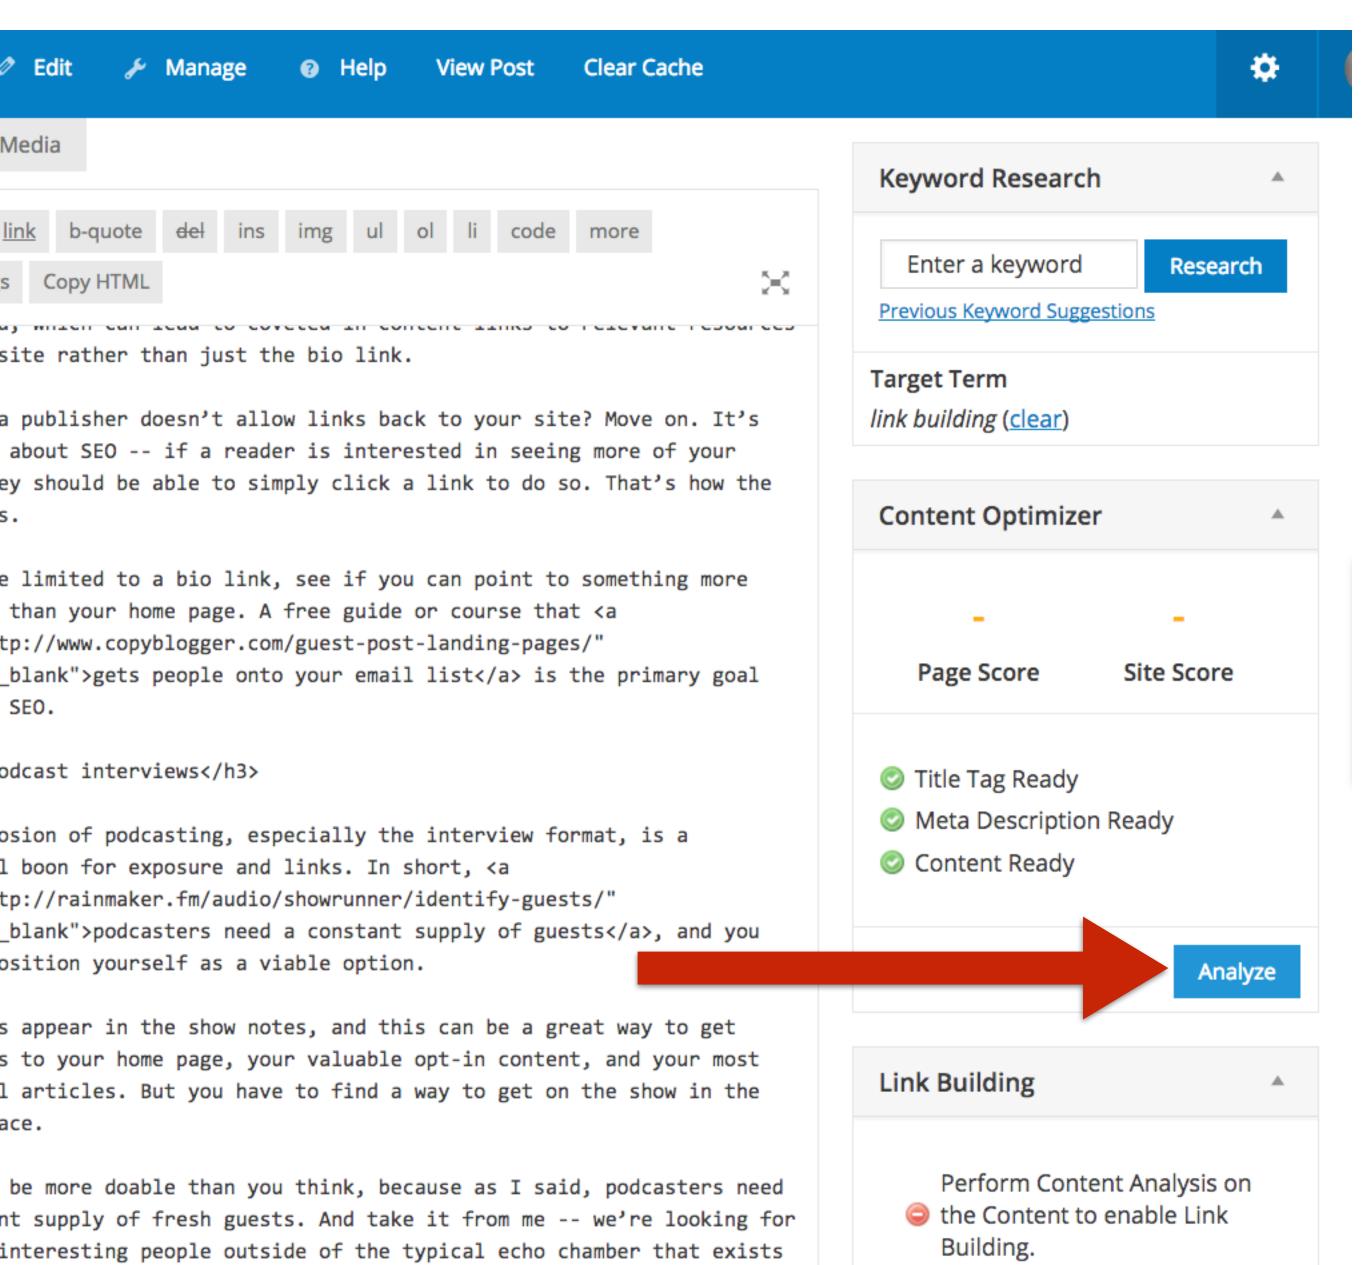

#### **Content Optimization**

Control which user roles have access to perform Keyword Research, Content Optimization and Link Building. Click the drop down box to restrict Permissions to Administrators, Editors, Authors, or Contributors or higher. Set the lowest user role that will be allowed to use these SEO features.

| IS | Administrator |
|----|---------------|
|    |               |

What user level should be required to optimize content on this site?

| ate              | %%sitename%% %%sep%% %%sitedesc%% |
|------------------|-----------------------------------|
| ription template |                                   |

| Landing Pa | age |
|------------|-----|
|------------|-----|

Custom 404 Page

8

Ψ.

Choose to create a custom 404 page using your standard page template, or choose an existing landing page that visitors will be redirected to when they try to visit a link that does not work.

#### %%sitename%% will pull your website title in Settings > General

%%sep%% will add a dash (-) as a separator

%%sitedesc%% will add the site description from Settings > General

🖉 Edit Help

| Landing Pa | age |
|------------|-----|
|------------|-----|

Custom 404 Page

2

Choose to create a custom 404 page using your standard page template, or choose an existing landing page that visitors will be redirected to when they try to visit a link that does not work.