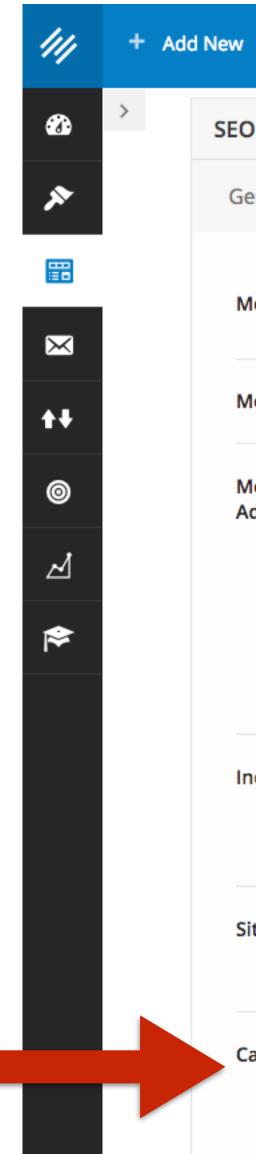

| Landing Pa | age |
|------------|-----|
|------------|-----|

Custom 404 Page

8

Ψ.

Choose to create a custom 404 page using your standard page template, or choose an existing landing page that visitors will be redirected to when they try to visit a link that does not work.

| Landing Pa | age |
|------------|-----|
|------------|-----|

Custom 404 Page

2

Choose to create a custom 404 page using your standard page template, or choose an existing landing page that visitors will be redirected to when they try to visit a link that does not work.

| Custom | 404 | Page |
|--------|-----|------|
|--------|-----|------|

v 😯

noose to create a custom 404 page using your standard page template, or choose an existing landing page that visitors will be redirected to when they try to visit a l ork.