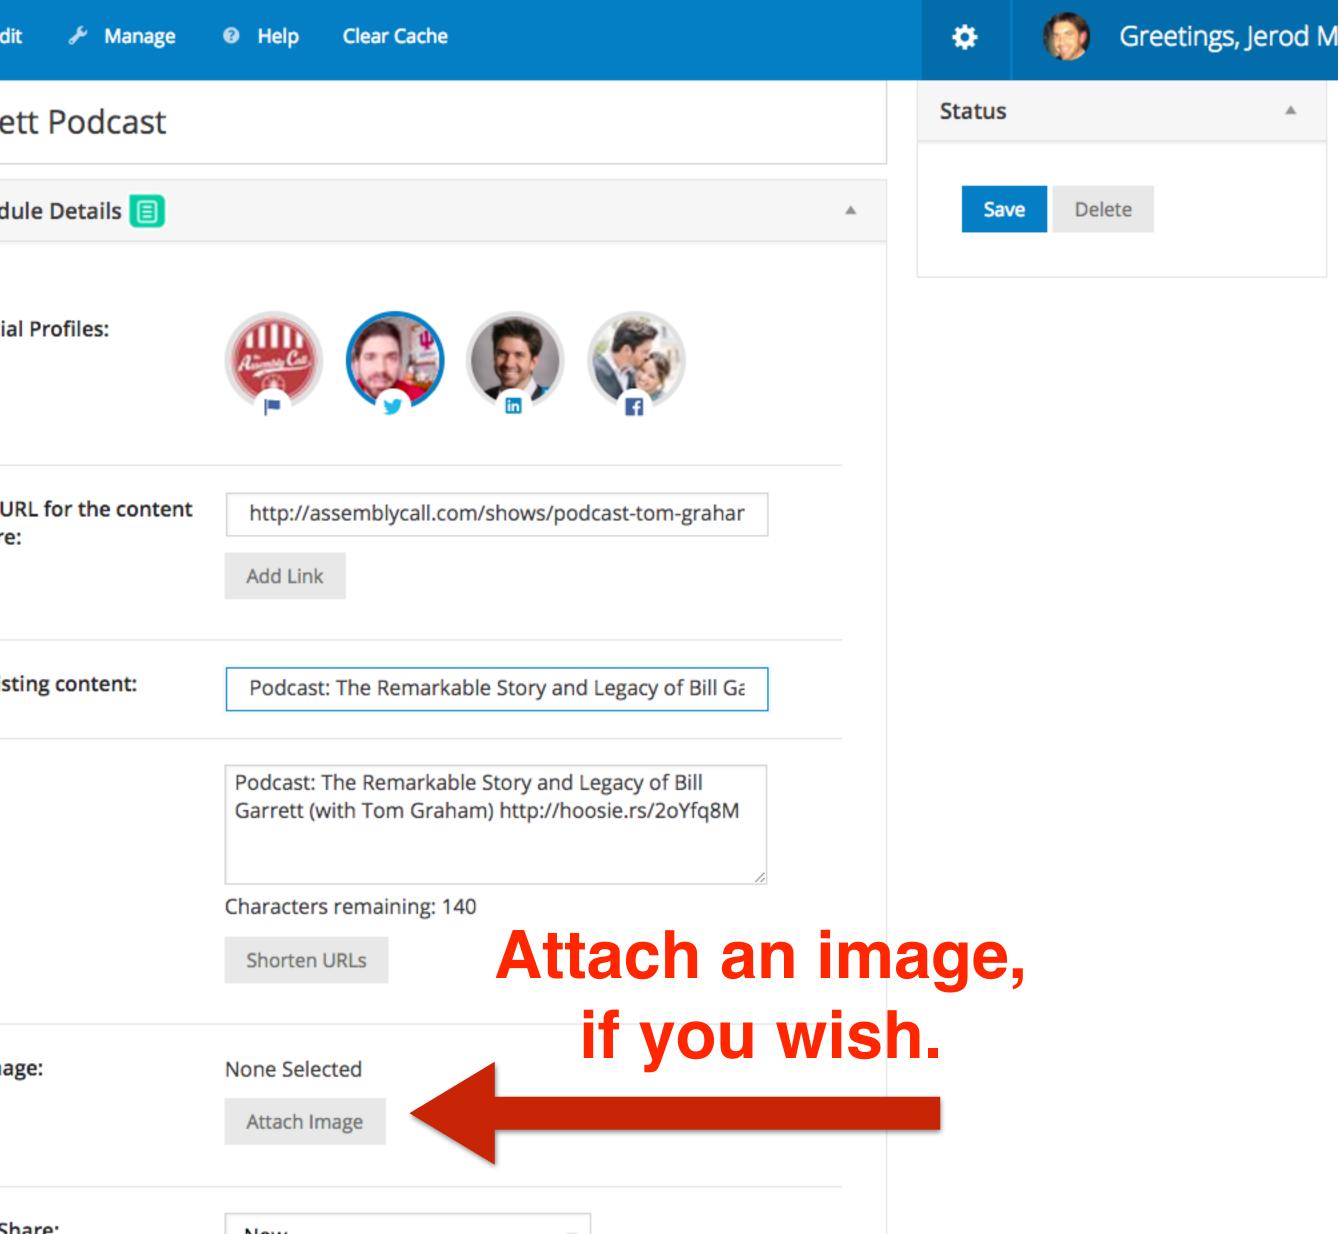

### MAINMAKER PLATFORM

| SEO             |        |                                                                                                                                                                                                                                                                  |
|-----------------|--------|------------------------------------------------------------------------------------------------------------------------------------------------------------------------------------------------------------------------------------------------------------------|
| General         | Advanc | ed Social                                                                                                                                                                                                                                                        |
| Snippet Previev | v ?    | Creality CR-10 3d printer review - Large format, quality output<br>makerhacks.com/creality-cr-10-3-dprinter-review/<br>Creality CR-10 3d printer. A large format, budget, Chinese, almost fully pre-built machine<br>for all your large model 3d printing needs. |
| Target Term:    | ?      | creality cr-10<br>Your target term was found in:<br>• Article Heading: Yes (1)<br>• Page title: Yes (1)<br>• Page URL: Yes (1)<br>• Content: Yes (3)<br>• Meta description: Yes (1)                                                                              |
| SEO Title:      | ?      | Creality CR-10 3d printer review - Large format, quality output, at a low price! - Maker Ha<br>Warning: Title display in Google is limited to a fixed width, yours is too long.                                                                                  |
| Meta Descriptio | on: ?  | Creality CR-10 3d printer. A large format, budget, Chinese, almost fully pre-built machine for<br>The meta description will be limited to 156 chars, <b>22</b> chars left.                                                                                       |

acks

or all your large model 3d printing needs.