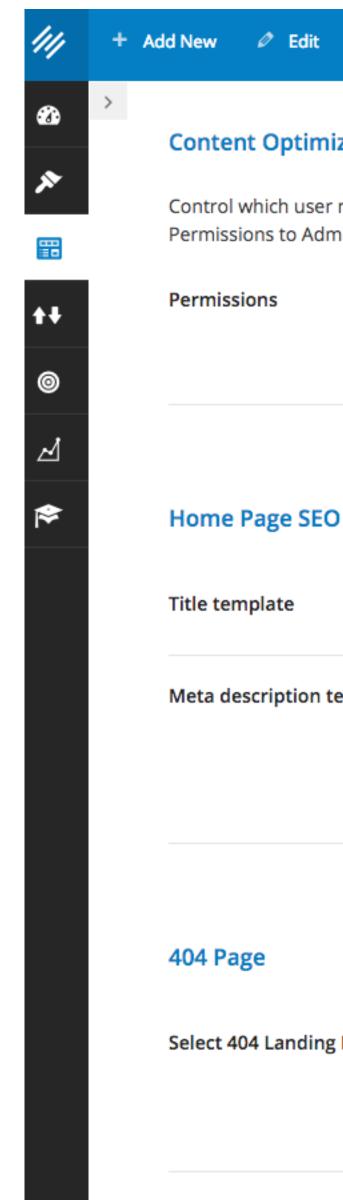

#### **Content Optimization**

Control which user roles have access to perform Keyword Research, Content Optimization and Link Building. Click the drop down box to restrict Permissions to Administrators, Editors, Authors, or Contributors or higher. Set the lowest user role that will be allowed to use these SEO features.

| IS | Administrator |
|----|---------------|
|    |               |

What user level should be required to optimize content on this site?

| ate              | %%sitename%% %%sep%% %%sitedesc%% |
|------------------|-----------------------------------|
| ription template |                                   |

| Landing Pa | age |
|------------|-----|
|------------|-----|

Custom 404 Page

8

Ψ.

Choose to create a custom 404 page using your standard page template, or choose an existing landing page that visitors will be redirected to when they try to visit a link that does not work.