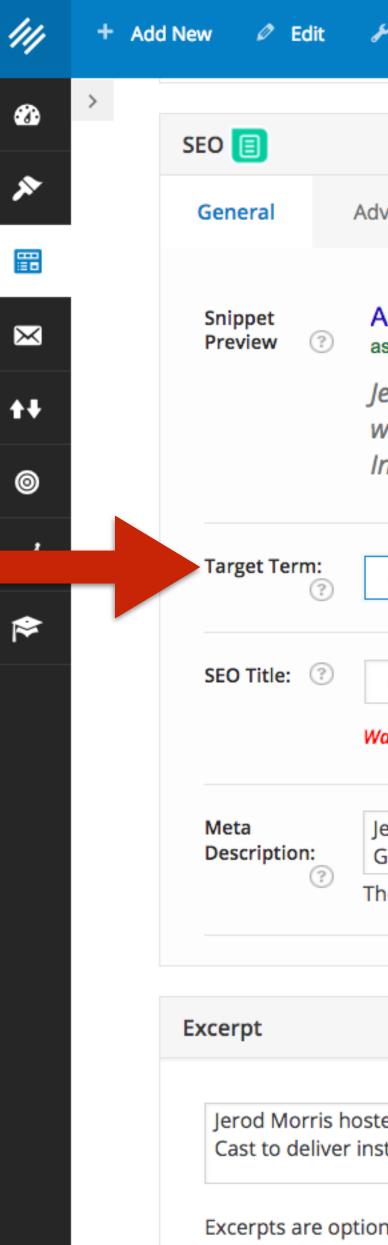

The Meta Description is another good place to include your target term and, more importantly, "sell the click."

Add New 🖉 Edit 111 > 1 SEO 🔳 × Ad General H Snippet  $\times$ Preview ? а 0 ⊿ Target Term: ≽ SEO Title: 📀 W Meta Description: G (?) Τh Excerpt Jerod Morris hoste Cast to deliver inst Excerpts are option

This example could stand to include the entire target term in the visible area.

| <sup>6</sup> Manage            | Help           | View Episode                           | Clear Cache                                                     |       | ٥ | 0 | Greetings, Jer |
|--------------------------------|----------------|----------------------------------------|-----------------------------------------------------------------|-------|---|---|----------------|
|                                |                |                                        |                                                                 |       |   |   |                |
| vanced                         | Social         |                                        |                                                                 |       |   |   |                |
|                                |                |                                        |                                                                 |       |   |   |                |
|                                |                | / Indiana: Spe<br>ant-reaction-archie- | cial Instant Reaction Po<br>miller-hire/                        | dca   |   |   |                |
|                                | Clavio of C    | Crimson Cast to                        | episode of The Assembly<br>o deliver instant reactior           |       |   |   |                |
| archie mille                   | r hired        |                                        |                                                                 |       |   |   |                |
| Archie Mille                   | r Hired by In  | idiana: Special Ins                    | stant Reaction Podcast #iuł                                     |       |   |   |                |
| a <mark>rning:</mark> Title di | isplay in Goog | le is limited to a fixe                | ed width, yours is too long.                                    |       |   |   |                |
|                                |                |                                        | e of The Assembly Call with<br>tant reaction to Indiana         |       |   |   |                |
| ne meta des                    | cription will  | be limited to 156                      | chars, -25 chars left.                                          |       |   |   |                |
|                                |                |                                        |                                                                 |       |   |   |                |
|                                |                |                                        |                                                                 | A     |   |   |                |
|                                |                |                                        | ly Call with Galen Clavio of Cr<br>er as head basketball coach. | imson |   |   |                |
| nal hand-crat                  | fted summa     | ries of your conte                     | nt that can be used in your t                                   | heme. |   |   |                |