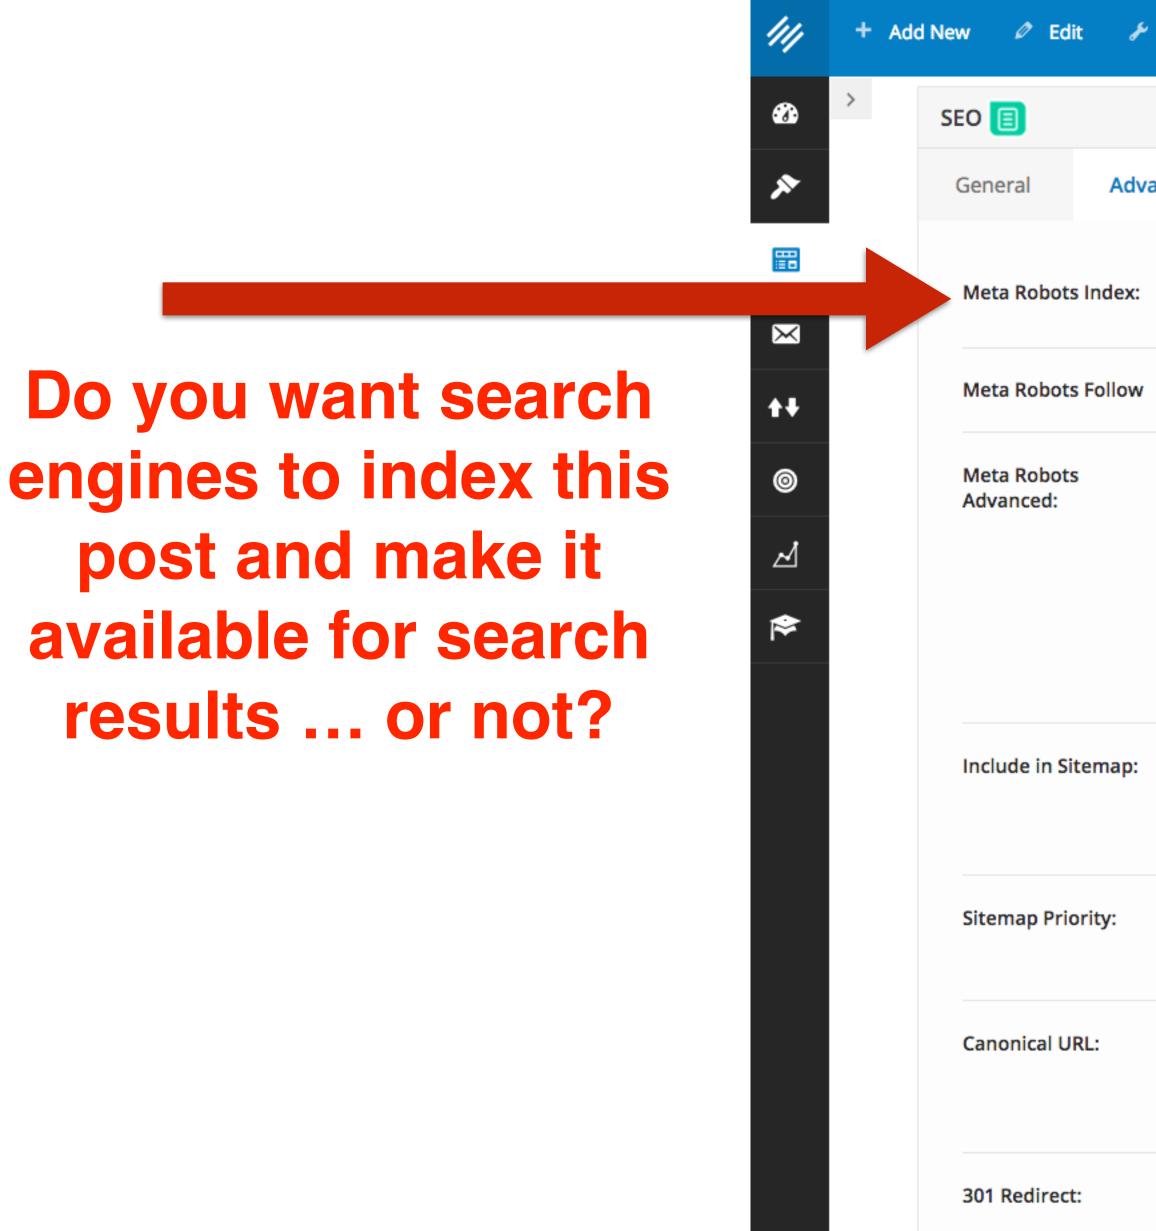

## Site-Wide SEO Settings

The "Home Page **SEO**" section allows you to define your **SEO title and meta** description.

🖉 Edit 🤌 Manage Help

#### **Content Optimization**

Control which user roles have access to perform Keyword Research, Content Optimization and Link Building. Click the drop down box to restrict Permissions to Administrators, Editors, Authors, or Contributors or higher. Set the lowest user role that will be allowed to use these SEO features.

| IS | Administrator |
|----|---------------|
|    |               |

What user level should be required to optimize content on this site?

| ate              | %%sitename%% %%sep%% %%sitedesc%% |
|------------------|-----------------------------------|
| ription template |                                   |

| Landing Pa | age |
|------------|-----|
|------------|-----|

Custom 404 Page

8

Ψ.

Choose to create a custom 404 page using your standard page template, or choose an existing landing page that visitors will be redirected to when they try to visit a link that does not work.

#### %%sitename%% will pull your website title in Settings > General

%%sep%% will add a dash (-) as a separator

%%sitedesc%% will add the site description from Settings > General

🖉 Edit Help