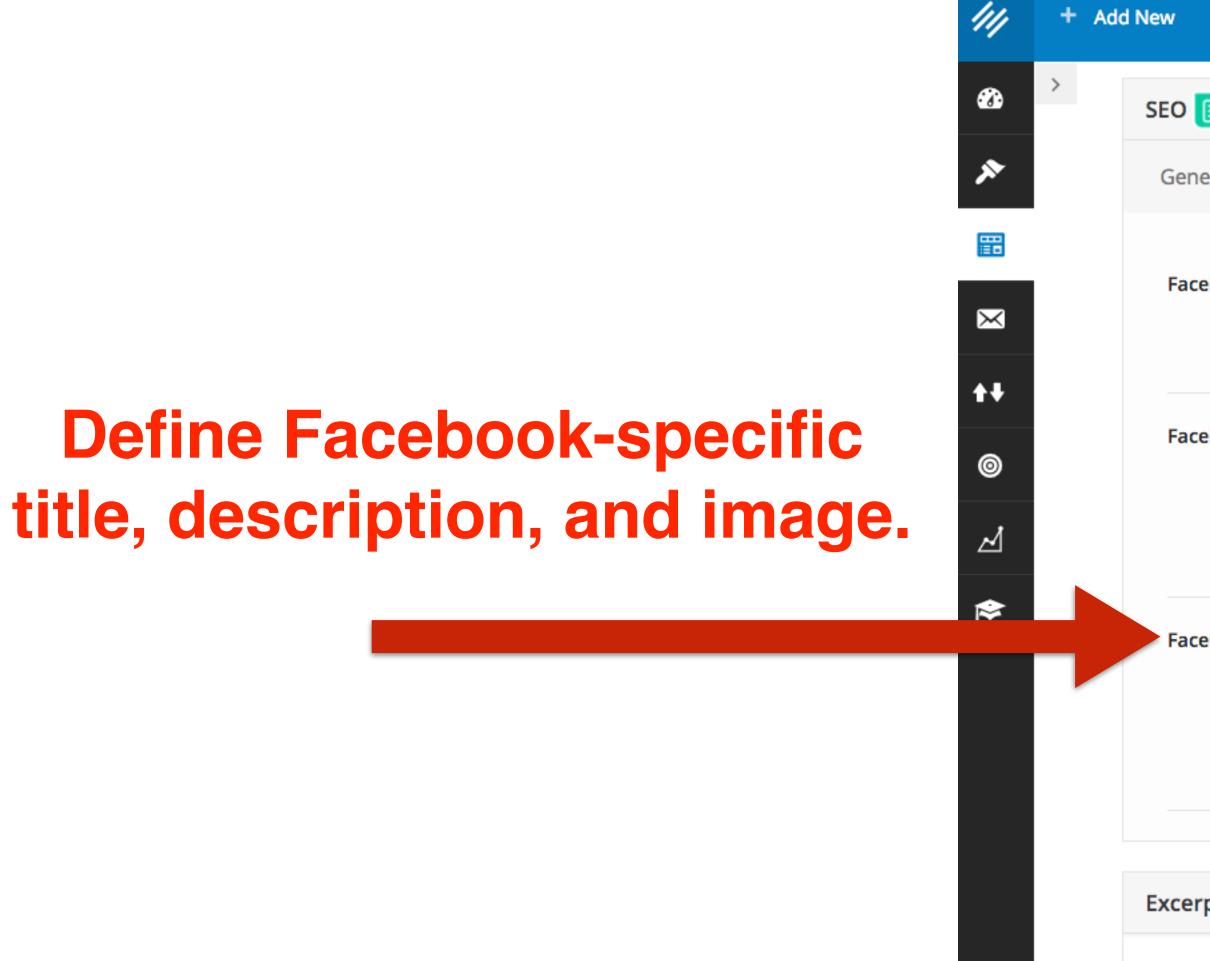

### MAINMAKER PLATFORM

| SEO             |        |                                                                                                                                                                                                                                                                  |
|-----------------|--------|------------------------------------------------------------------------------------------------------------------------------------------------------------------------------------------------------------------------------------------------------------------|
| General         | Advanc | ed Social                                                                                                                                                                                                                                                        |
| Snippet Previev | v ?    | Creality CR-10 3d printer review - Large format, quality output<br>makerhacks.com/creality-cr-10-3-dprinter-review/<br>Creality CR-10 3d printer. A large format, budget, Chinese, almost fully pre-built machine<br>for all your large model 3d printing needs. |
| Target Term:    | ?      | creality cr-10<br>Your target term was found in:<br>• Article Heading: Yes (1)<br>• Page title: Yes (1)<br>• Page URL: Yes (1)<br>• Content: Yes (3)<br>• Meta description: Yes (1)                                                                              |
| SEO Title:      | ?      | Creality CR-10 3d printer review - Large format, quality output, at a low price! - Maker Ha<br>Warning: Title display in Google is limited to a fixed width, yours is too long.                                                                                  |
| Meta Descriptio | on: ?  | Creality CR-10 3d printer. A large format, budget, Chinese, almost fully pre-built machine for<br>The meta description will be limited to 156 chars, <b>22</b> chars left.                                                                                       |

### MAINMAKER PLATFORM

Add New 🖉 Edit > 3 SEO 🔳 × General Ad H Snippet ? Preview а **+**+ **Snippet Preview shows** 0 you what the search ⊿ Target Term: engine result for this ≽ SEO Title: 🕐 page will look like: SEO W Title, URL, and Meta Meta Description Description: Τŀ Excerpt Jerod Morris hoste Cast to deliver inst Excerpts are option