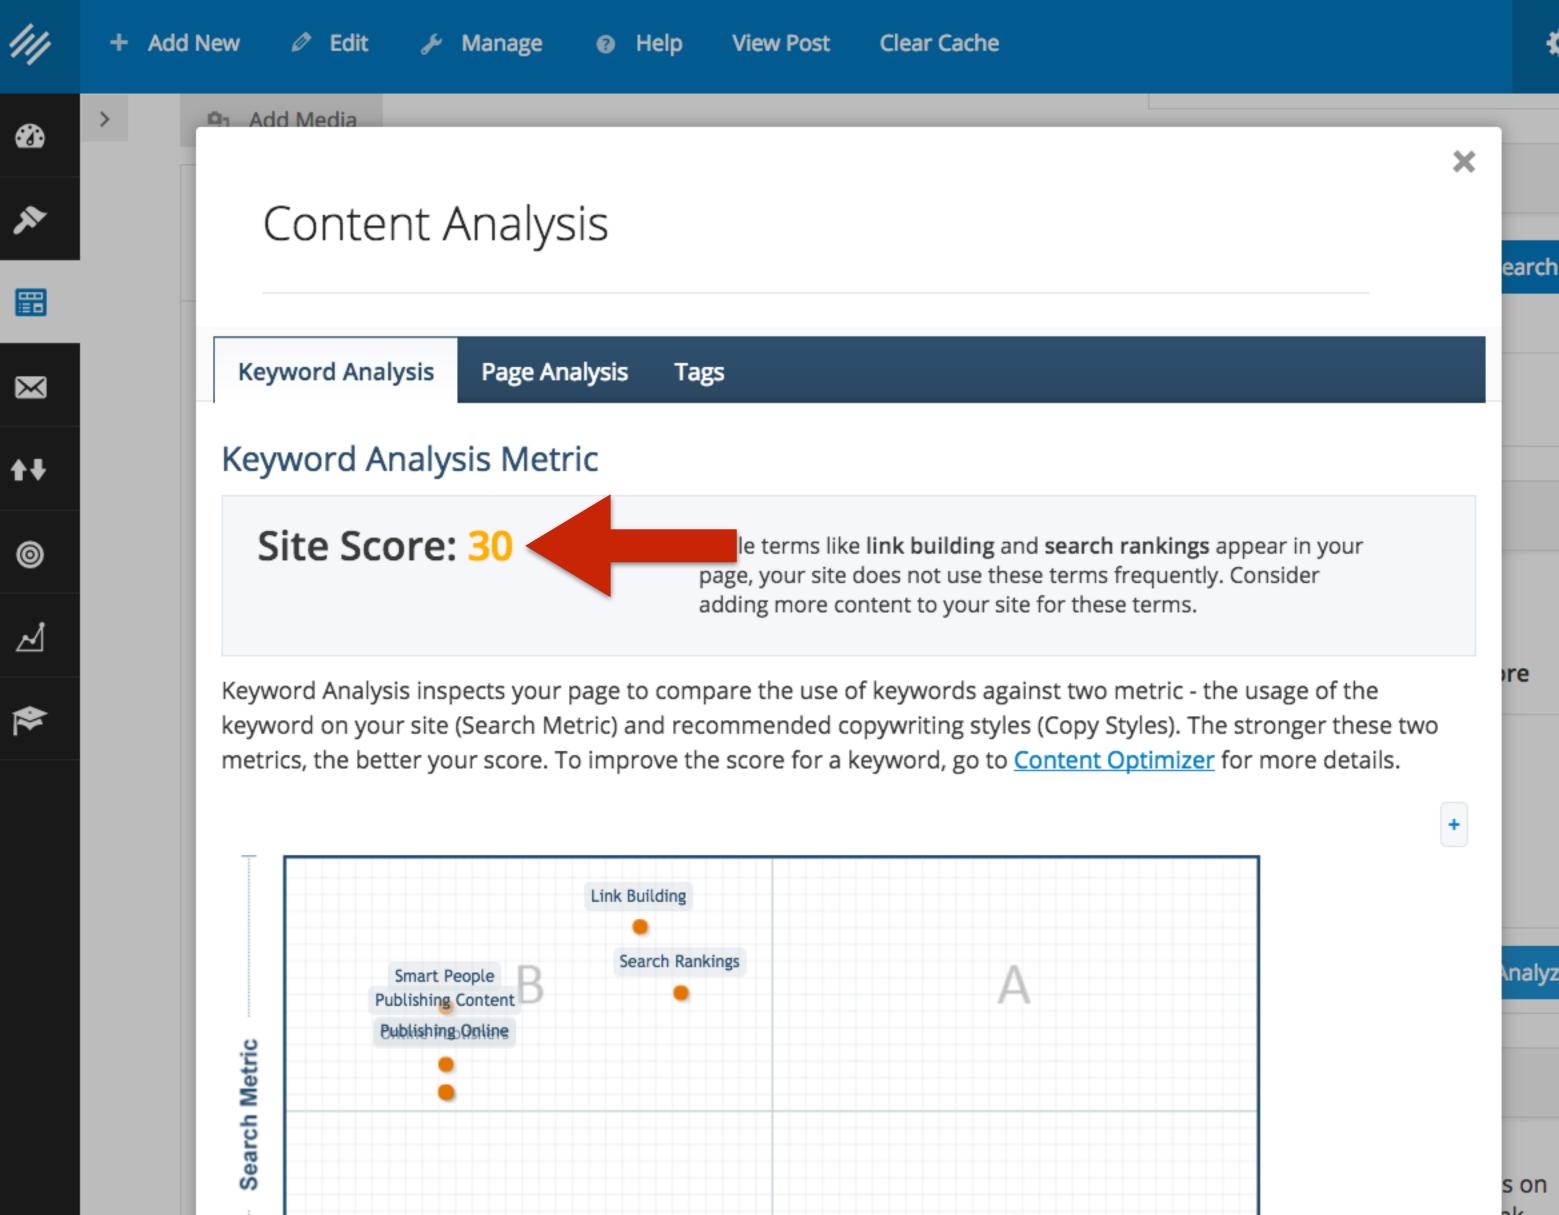

| if a                 |
| <b>+</b> + |   |     | work,<br>web w                            | the                  |
| 0          |   |     | If yo<br>valua                            |                      |
| ⊿          |   |     | href=<br>targe                            | t="_                 |
| ♦          |   |     | ahead<br><h3>2</h3>                       |                      |
|            |   |     | The e<br>poten<br>href=<br>targe<br>shoul | tial<br>"htt<br>t="_ |
|            |   |     | The l<br>citat<br>impac<br>first          | ions<br>tful         |
|            |   |     | This<br>a con<br>new a                    | stan                 |

### Once you have a Title Tag, Meta Description, and your content, you can use the Content Optimizer. Hit "Analyze."







If we want to rank better for "link building," clearly we should be publishing more content, and attracting more links, based on this topic.

















×

#### Content Analysis

| Page Analysis                                                                                                                                                                                                                                      | Tags                                                                                                       |  |  |  |  |
|----------------------------------------------------------------------------------------------------------------------------------------------------------------------------------------------------------------------------------------------------|