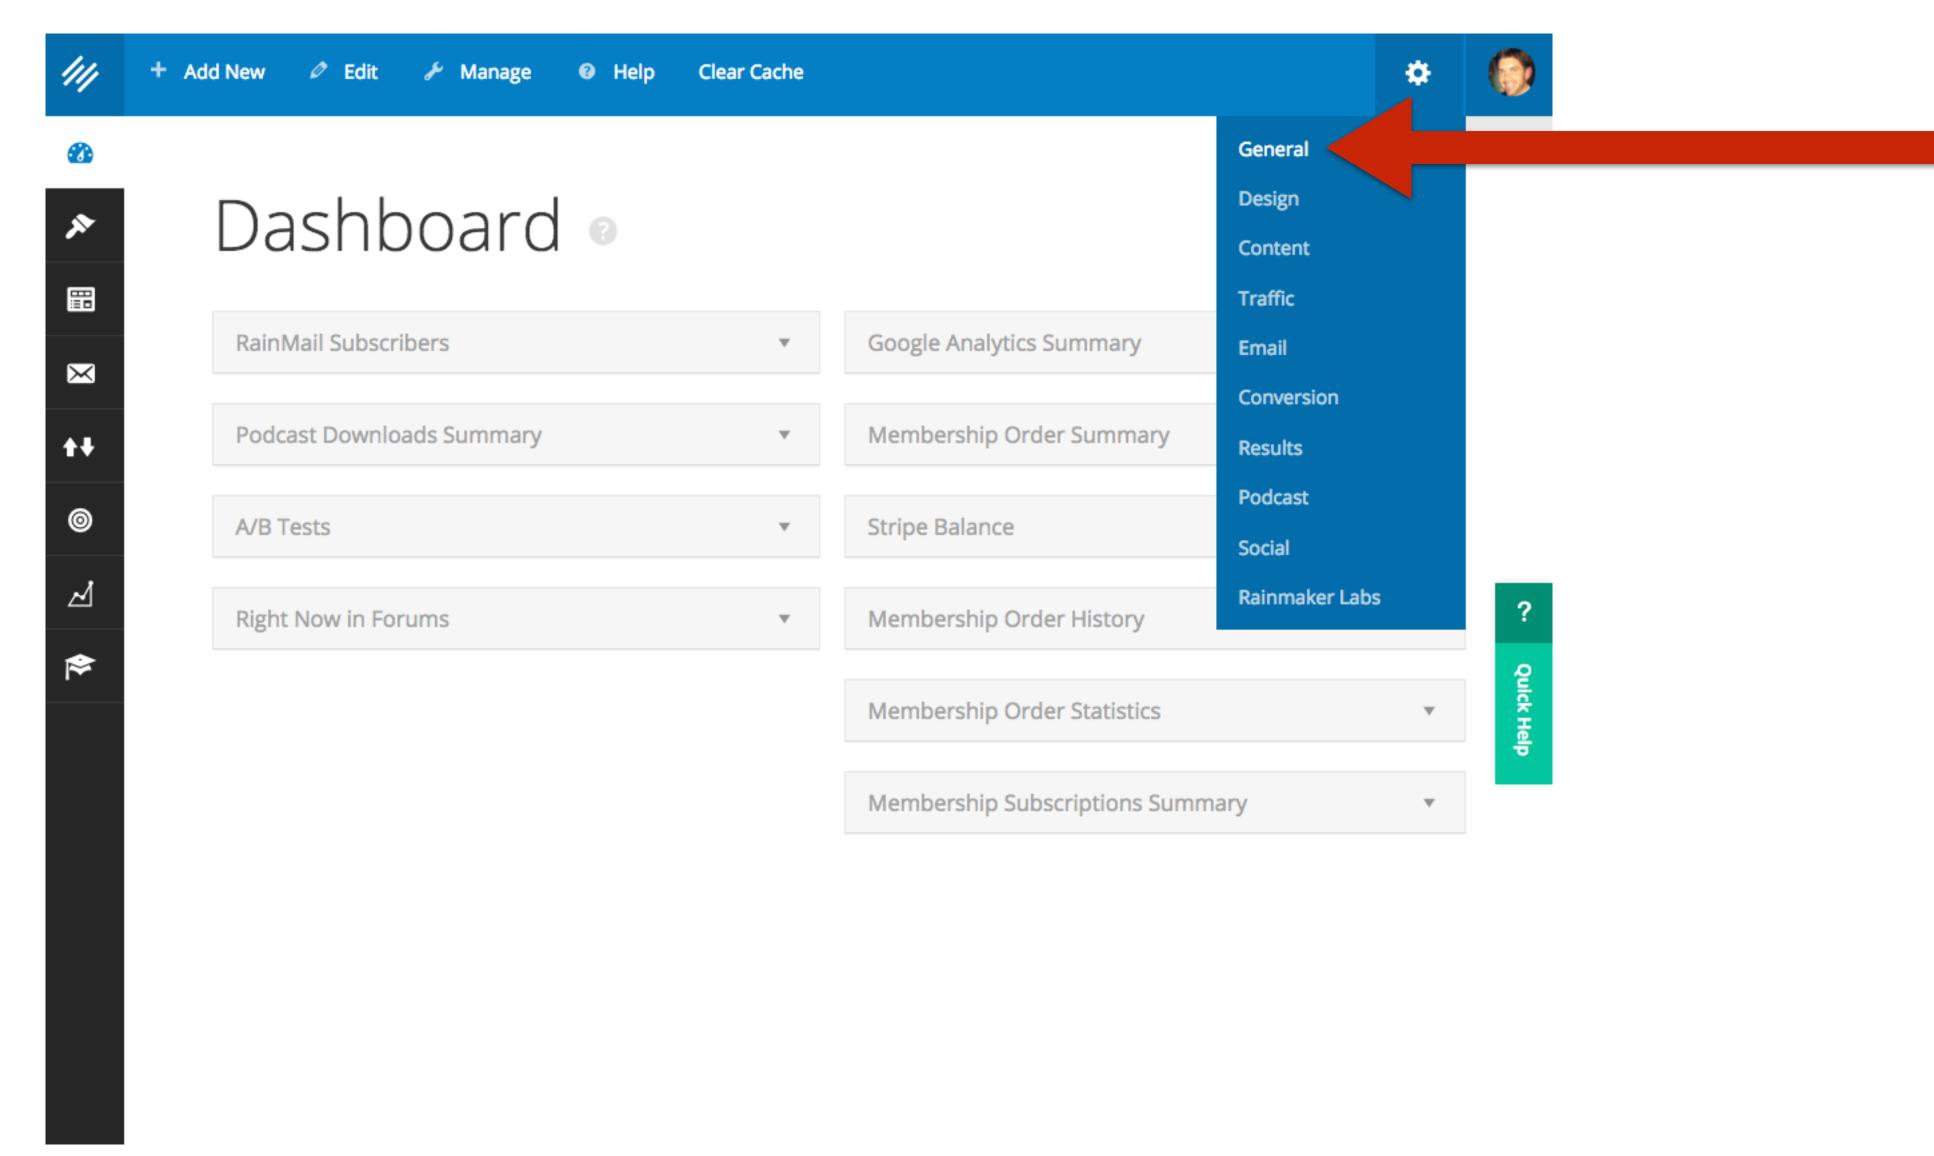

## Site-Wide SEO Settings

The "Home Page **SEO**" section allows you to define your **SEO title and meta** description.

🖉 Edit 🤌 Manage Help

#### **Content Optimization**

Control which user roles have access to perform Keyword Research, Content Optimization and Link Building. Click the drop down box to restrict Permissions to Administrators, Editors, Authors, or Contributors or higher. Set the lowest user role that will be allowed to use these SEO features.

| IS | Administrator |
|----|---------------|
|    |               |

What user level should be required to optimize content on this site?

| ate              | %%sitename%% %%sep%% %%sitedesc%% |
|------------------|-----------------------------------|
| ription template |                                   |