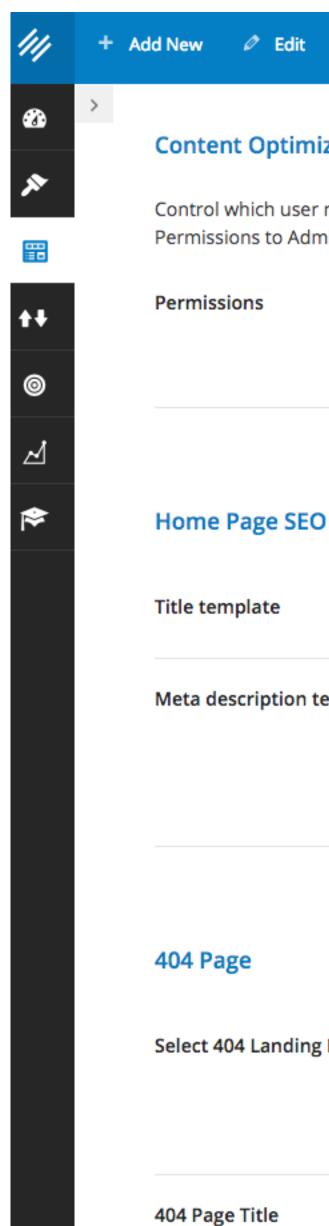

#### **Content Optimization**

Control which user roles have access to perform Keyword Research, Content Optimization and Link Building. Click the drop down box to restrict Permissions to Administrators, Editors, Authors, or Contributors or higher. Set the lowest user role that will be allowed to use these SEO features.

| IS | Administrator |
|----|---------------|
|    |               |

What user level should be required to optimize content on this site?

| ate              | %%sitename%% %%sep%% %%sitedesc%% |
|------------------|-----------------------------------|
| ription template |                                   |

| Landing Pa | age |
|------------|-----|
|------------|-----|

Custom 404 Page

8

Ψ.

Choose to create a custom 404 page using your standard page template, or choose an existing landing page that visitors will be redirected to when they try to visit a link that does not work.

| Landing Pa | age |
|------------|-----|
|------------|-----|

Custom 404 Page

2

Choose to create a custom 404 page using your standard page template, or choose an existing landing page that visitors will be redirected to when they try to visit a link that does not work.