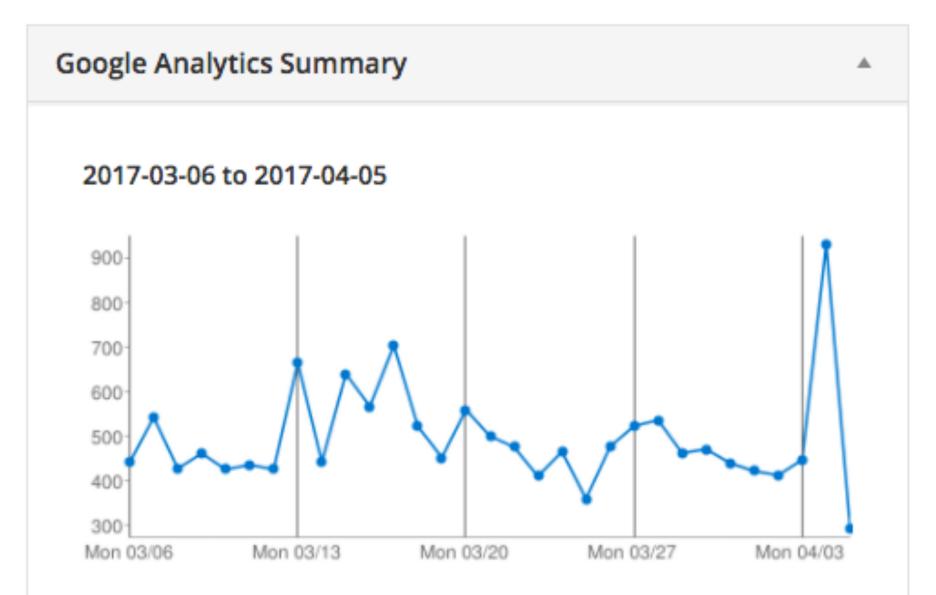

## 3. Outreach Options

| ar Cache |                                  | *            | 0          |
|----------|----------------------------------|--------------|------------|
|          |                                  | Admin Screen | Options    |
|          |                                  |              |            |
|          |                                  |              |            |
|          |                                  |              |            |
| T        | Google Analytics Summary         | v            |            |
|          |                                  |              |            |
| T        | Membership Order Summary         | v            |            |
|          |                                  |              |            |
| ~        | Stripe Balance                   | v            |            |
|          |                                  |              |            |
| ~        | Membership Order History         | Ŧ            | ?          |
|          |                                  |              | ę          |
|          | Membership Order Statistics      | Ŧ            | Quick Help |
|          |                                  |              | P          |
|          | Membership Subscriptions Summary | Ŧ            |            |